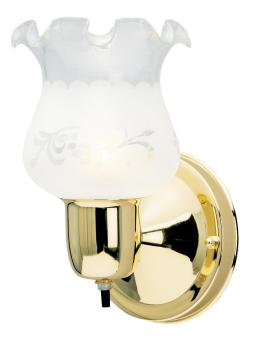

# Item Number 6660100

1 Light Wall Fixture with On/Off Switch Polished Brass Finish Frosted Etched Grape Design Glass

### **Specifications**

Height: 7.75"Width: 4.50"Extends: 4.75"

• Back Plate: D: 4.50"

• Use (1) Medium (E26) Base Lamp,

100 Watt Maximum